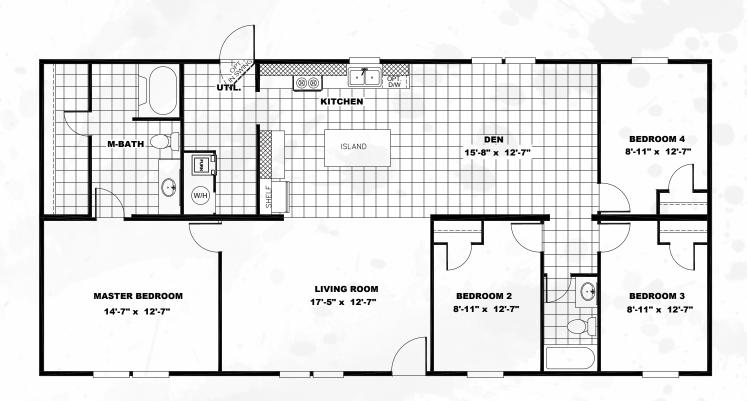

## MARVEL

TRU28564A

1,475 sq ft // 4 beds // 2 baths

The home series and floor plans shown all have starting prices within the price range indicated. Your local Home Center can quote you specific prices and terms of purchase for specific homes. TRU Homes invests in continuous product and process improvement. All home series, floor plans, specifications, dimensions, features, materials, availability, and starting prices shown are artist's renderings or estimates and are subject to change without notice or obligation. Dimensions are nominal and length and width measurements are from exterior wall. Starting prices include the home only, plus typical delivery and installation. Starting prices do not include other costs such as taxes, title fees, insurance premiums, filing or recording fees, land or improvements to the land, optional home features, optional delivery or installation services, wheels and axles, community or homeowner association fees, or any other items not shown on your Retailer Closing Agreement and related documents (your RCA). Your RCA will show the details of your purchase. 2011 TRU Homes. All rights reserved.