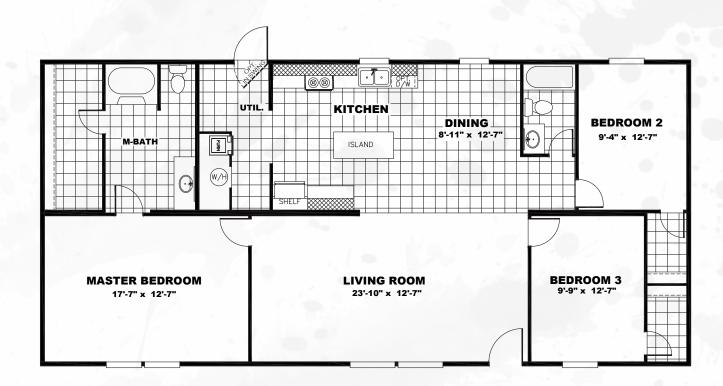

THRILL

TRU28563R

1,475 sq ft // 3 beds // 2 baths

The home series and floor plans shown all have starting prices within the price range indicated. Your local Home Center can quote you specific prices and terms of purchase for specific homes. TRU Homes invests in continuous product and process improvement. All home series, floor plans, specifications, dimensions, features, materials, availability, and starting prices shown are artist's renderings or estimates and are subject to change without notice or obligation. Dimensions are nominal and length and width measurements are from exterior wall to exterior wall. Starting prices include the home only, plus typical delivery and installation. Starting prices do not include other costs such as taxes, title fees, insurance premiums, filing or recording fees, land or improvements to the land, optional home features, optional delivery or installation services, wheels and axles, community or homeowner association fees, or any other items not shown on your Retailer Closing Agreement and related documents (your RCA). Your RCA will show the details of your purchase. 2011 TRU Homes. All rights reserved.