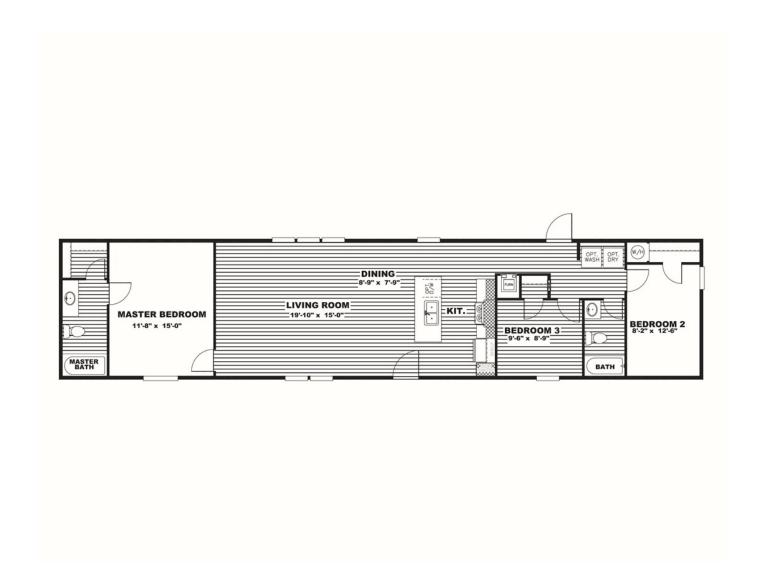

## THE CONTEMPORARY - 35DRN16723DH

## Plan Details

| Bedrooms  | 3    |
|-----------|------|
| Bathrooms | 2    |
| Sq Feet   | 1128 |
| Width     | 16   |
| Depth     | 72   |

The home series and floor plans indicated will vary by retailer and state. Your local Home Center can quote you on specific prices and terms of purchase for specific homes. Clayton Bonham invests in continuous product and process improvement. All home series, floor plans, specifications, dimension, features, materials, availability, and starting prices shown on this website are artist's renderings or estimates, and are subject to change without notice. Dimensions are nominal and length and width measurements are from exterior wall to exterior wall.